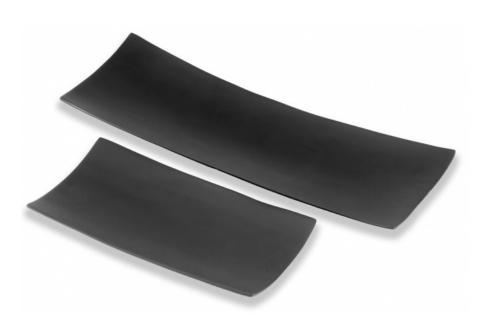

## BLACK LONG TRAYS SET OF 2

## **DESCRIPTION:**

Beautify your home with a decoration that's cool and dazzling, which will also give modern appeal to your room, with this captivating tray. With this exquisite tray, you'll leave a lasting impression on everyone who sees it, while also creating a classy effect on your walls. It's an addition both good looking and hard wearing. It will last you for a long time. This alluring tray is expertly made of high grade aluminum. As for measurements, they are 2" for height, 6" for width, 18" for depth and 3.7 pounds for weight. You can mix it with other decorations to create the perfect look. This is a set of two.

| REFERENCE:  | TR-05         |
|-------------|---------------|
| SIZE:       | 6″ X 18″ X 2″ |
| COLOR       | Black         |
| MATERIAL    | Alumunium     |
| ITEM WEIGHT | 3.7 Pounds    |

http://us.oceanic6.com/